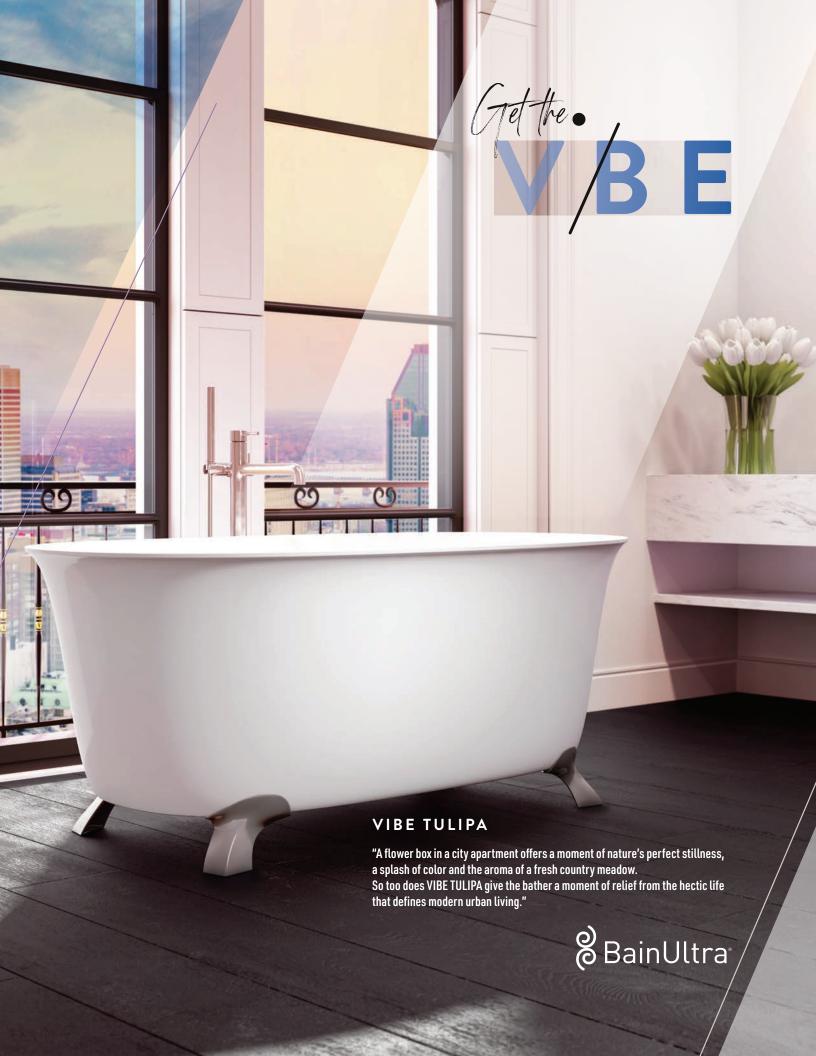

## BLOOM **IN STYLE**

Part of BainUltra's VIBE™ Collection, Tulipa, brings a new flair to the bathroom with it's distinctive design and stylish feet.

It is through connecting with our deepest sense of self in the calming environment of the bath that we are able to find our inner strength and blossom.

Like the most vivid colors of a tulip flower, chromatherapy in the Tulipa bathtub recalls those beautiful natural colors while offering a powerful and healing experience to the bather.

BainUltra's VIBE Tulipa therapeutic baths are offered in the THERMOMASSEUR® category (with Geysair® hot air system) and in the TUB category, to which you can add Illuzio chromatherapy and WarmTouchShell® Thermotherapy® technologies.

Bathe, bloom and thrive with BainUltra's Tulipa.