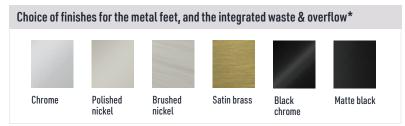

## A distinctive design.

VIBE TULIPA 6033 • Freestanding • 60" x 33" x 25"

<sup>\*</sup> Printed colors shown may vary slightly from actual colors.

bainultra.com

The specifications shown represent the outer edge dimensions and the inside bathing capacity dimensions measured at air jets' height. The manufacturer accepts a 1/4" [0.64 cm] variance. There are variations on each bath and specifications are subject to change as we improve upon our product as required. The dimensions needed for site preparation and structure building will differ. BainUltra assumes no responsibility for preparatory work done prior to the product being on the site. \*Some restrictions may apply.