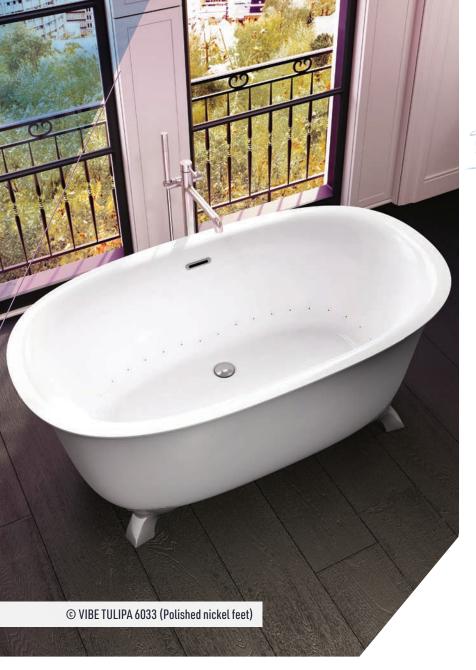

## A distinctive design.

VIBE TULIPA 6033 • Freestanding • 60" x 33" x 25"

<sup>\*</sup> Printed colors shown may vary slightly from actual colors.

bainultra.com

The specifications shown represent the outer edge dimensions and the inside bathing capacity dimensions measured at air jets' height. The manufacturer accepts a 1/4" [0.64 cm] variance. There are variations on each bath and specifications are subject to change as we improve upon our product as required. The dimensions needed for site preparation and structure building will differ. BainUltra assumes no responsibility for preparatory work done prior to the product being on the site. \*Some restrictions may apply.